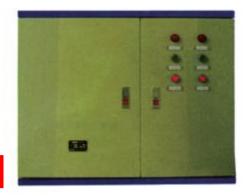

## Summary

HY-JXF2 Motor Distribution Cubicle is used for industrial and mining enterprises as three-phase motor control of AC 50Hz, and 380V and below operating voltage. It can provide short circuit and overload protection to the lower end load. The product adopts the hanging installation. It conforms with GB7251.1-2013' Low-voltage Switchgear and Control Equipment'.

## Main Feature

- 1. The box body is made of steel plate, and the rigidity and the carrying capacity meet the installation requirements of the electrical component. The box body and the door plate are treated by electrostatic spraying, and the coating is even, the adhesion is strong and the texture is good. The door is equipped with indicator light, button and identification board, etc..
- 2. The door plate is hinged with the box body, so it is easy to install and disassemble. The plurality of soft copper wire is connected with the box, to form a complete grounding protection circuit.
- 3. All the installation parts in the box are galvanized and passivated, so as to improve the performance of "Three Preventions".
- 4. According to the requirements of inlet-outlet line loop, there are inlet-outlet line holes at the bottom of the box body, to facilitate the assembly and adjustment and be used when needed.