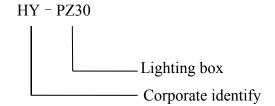

# HEAG ® 华仪

## **HY-PZ30 Lighting Box**

## Summary

HY - PZ30 Lighting Box is a kind of terminal equipment for installing apparatus. It applies to single phase three wire or three phase five wire power system of AC 50Hz, 220V or 380V rated voltage and load total current is not more than 100A, used for controlling electric equipments, protect them when overload, short circuit, over voltage and electric leakage. HY - PZ30 Lighting Box conforms to GB7251.3 'low-voltage switchgear & control equipment', etc..



#### Model



## **Technical Parameters**

|    | Model     | Туре | Rated voltage (V) | Rated current (A) | Breaking capacity (A) | Type of release | Applicable occasion       | Width of CB (mm) |
|----|-----------|------|-------------------|-------------------|-----------------------|-----------------|---------------------------|------------------|
| СВ | DZ158-125 | 3P   | 400               | 125               | 6000                  |                 | Distribution Illumination | 81               |
| СВ | DZ47-63   | 3P   | 400               | 63                | 4500                  | С               | Distribution Illumination | 54               |
| СВ | DZ47-63   | 1P   | 230               | 63                | 4500                  | С               | Illumination              | 18