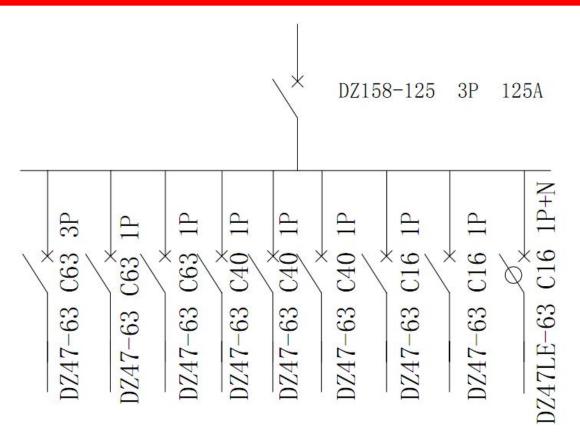

## System Diagram

## **Technical Parameters**

|    | Model     | Туре | Rated voltage (V) | Rated current (A) | Breaking capacity (A) | Type of release | Applicable occasion       | Width of CB (mm) |
|----|-----------|------|-------------------|-------------------|-----------------------|-----------------|---------------------------|------------------|
| СВ | DZ158-125 | 3P   | 400               | 125               | 6000                  |                 | Distribution Illumination | 81               |
| СВ | DZ47-63   | 3P   | 400               | 63                | 4500                  | С               | Distribution Illumination | 54               |
| СВ | DZ47-63   | 1P   | 230               | 63                | 4500                  | С               | Illumination              | 18               |
| СВ | DZ47-63   | 1P   | 230               | 40                | 6000                  | С               | Illumination              | 18               |

| СВ                   | DZ47-63   | 1P   | 230 | 16 | 6000 | С | Illumination | 18 |
|----------------------|-----------|------|-----|----|------|---|--------------|----|
| Residual -current CB | DZ47LE-63 | 1P+N | 230 | 16 | 6000 | С | Illumination | 45 |